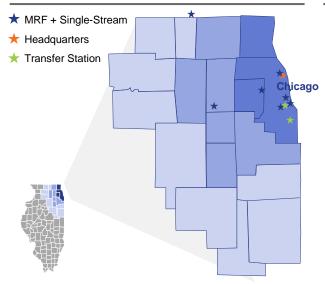

#### Managing and processing over 30% of Chicagoland's total waste collection

- LRS is the leading independent provider of recycling, diversion and non-hazardous, solid waste management services, as well as temporary services (sweeping and portable restrooms) across the Chicagoland area
- LRS differentiates itself through aggressive and innovative diversion and recycling programs, technology advances, exceptional customer service and strong awareness for the environment with the goal of diverting as much waste as possible
- LRS owns and/or operates nearly 10 strategically-located MRFs and a newly commissioned single-stream facility with state-of-the-art technology

#### **Highly Attractive Footprint**