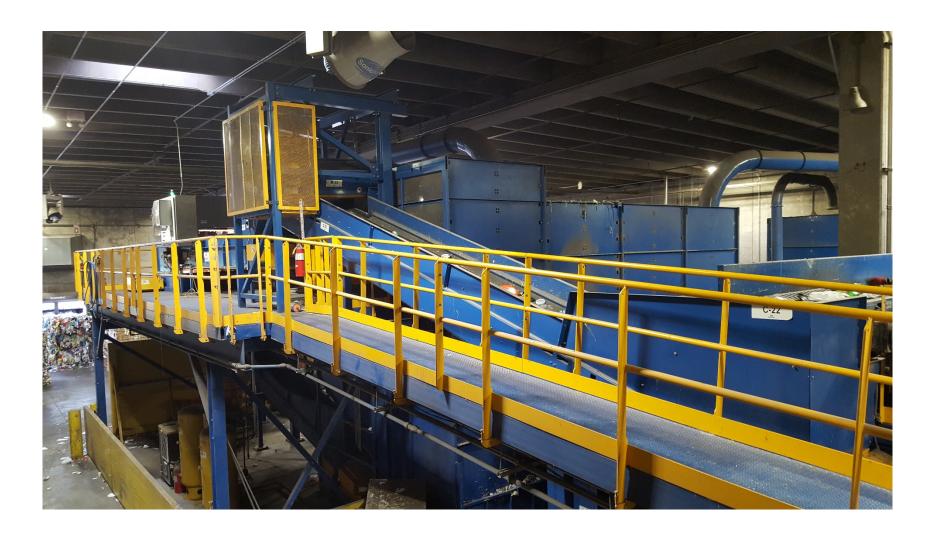

ce and strong awareness for the environment with the goal of diverting as much waste as possible
- LRS owns and/or operates nearly 10 strategically-located MRFs and a newly commissioned single-stream facility with state-of-the-art technology

#### **Highly Attractive Footprint**



#### 2018B Revenue Breakdown



#### LRS by the Numbers

Largest private waste-collector in #1 Illinois Million tons of solid waste controlled 2.4+ or processed Packers, Roll-offs, Portable ~450 Restroom and Transfer Vehicles Material Recovery Facilities 10 ("MRFs") plus one single-stream facility Landfills Volume diverted from landfills per 44% vear Households serviced across 250.000 northern Illinois in over 25+ municipalities National and local award 42+ recognitions ~860 **Employees** 

Single Stream









### **System Upgrades**

Optical to clean Brown out of Paper



### **System Upgrades**

**Robot Sorting Plastic** 



### **Before and After Equipment Upgrade**













Batteries in Recycling