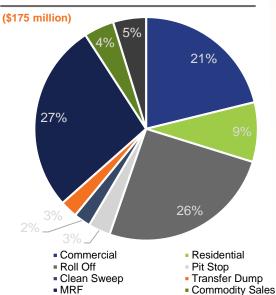

**On-site Storage** 



Mulch



### LRS at a Glance

#### Managing and processing over 30% of Chicagoland's total waste collection

- LRS is the leading independent provider of recycling, diversion and non-hazardous, solid waste management services, as well as temporary services (sweeping and portable restrooms) across the Chicagoland area
- LRS differentiates itself through aggressive and innovative diversion and recycling programs, technology advances, exceptional customer service and strong awareness for the environment with the goal of diverting as much waste as possible
- LRS owns and/or operates nearly 10 strategically-located MRFs and a newly commissioned single-stream facility with state-of-the-art technology

#### **Highly Attractive Footprint**



#### 2018B Revenue Breakdown



#### LRS by the Numbers

Largest private waste-collector in #1 Illinois Million tons of solid waste controlled 2.4+ or processed Packers, Roll-offs, Portable ~450 Restroom and Transfer Vehicles Material Recovery Facilities 10 ("MRFs") plus one single-stream facility Landfills Volume diverted from landfills per 44% vear Households serviced across 250.000 northern Illinois in over 25+ municipalities National and local award 42+ recognitions ~860 **Employees** 

Single Stream









### **System Upgrades**

Optical to clean Brown out of Paper



### **System Upgrades**

**Robot Sorting Plastic** 



### **Before and After Equipment Upgrade**













Batteries in Recycling