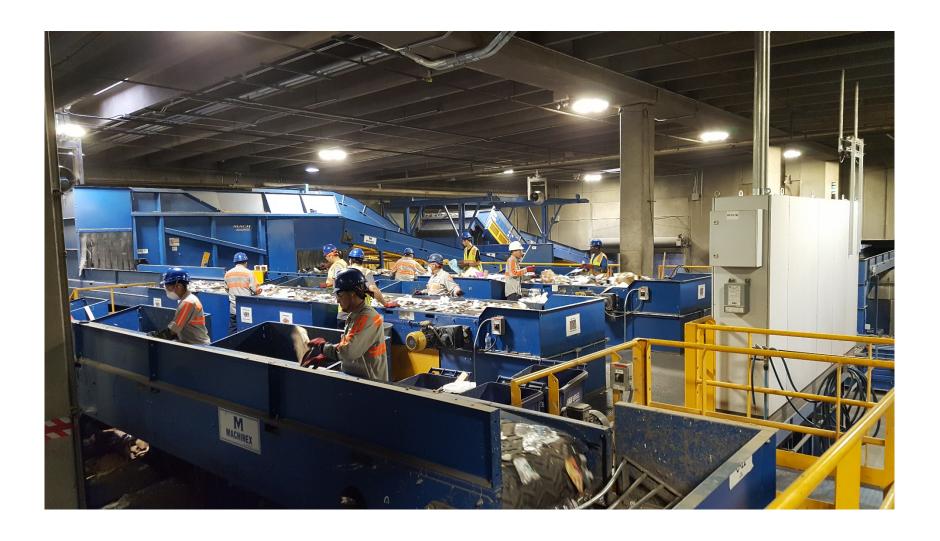

vice and strong awareness for the environment with the goal of diverting as much waste as possible
- LRS owns and/or operates nearly 10 strategically-located MRFs and a newly commissioned single-stream facility with state-of-the-art technology

#### **Highly Attractive Footprint**



#### 2018B Revenue Breakdown



#### LRS by the Numbers

Largest private waste-collector in #1 Illinois Million tons of solid waste controlled 2.4+ or processed Packers, Roll-offs, Portable ~450 Restroom and Transfer Vehicles Material Recovery Facilities 10 ("MRFs") plus one single-stream facility Landfills Volume diverted from landfills per 44% vear Households serviced across 250.000 northern Illinois in over 25+ municipalities National and local award 42+ recognitions ~860 **Employees** 

Single Stream









### **System Upgrades**

Optical to clean Brown out of Paper



### **System Upgrades**

**Robot Sorting Plastic** 



### **Before and After Equipment Upgrade**













Batteries in Recycling