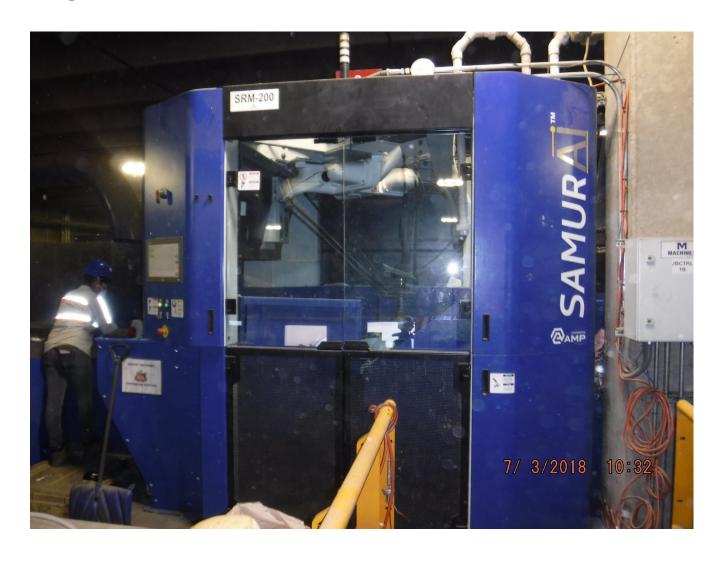

ates nearly 10 strategically-located MRFs and a newly commissioned single-stream facility with state-of-the-art technology

#### **Highly Attractive Footprint**



#### 2018B Revenue Breakdown



#### LRS by the Numbers

Largest private waste-collector in #1 Illinois Million tons of solid waste controlled 2.4+ or processed Packers, Roll-offs, Portable ~450 Restroom and Transfer Vehicles Material Recovery Facilities 10 ("MRFs") plus one single-stream facility Landfills Volume diverted from landfills per 44% vear Households serviced across 250.000 northern Illinois in over 25+ municipalities National and local award 42+ recognitions ~860 **Employees** 

Single Stream









### **System Upgrades**

Optical to clean Brown out of Paper



### **System Upgrades**

**Robot Sorting Plastic** 



### **Before and After Equipment Upgrade**













Batteries in Recycling