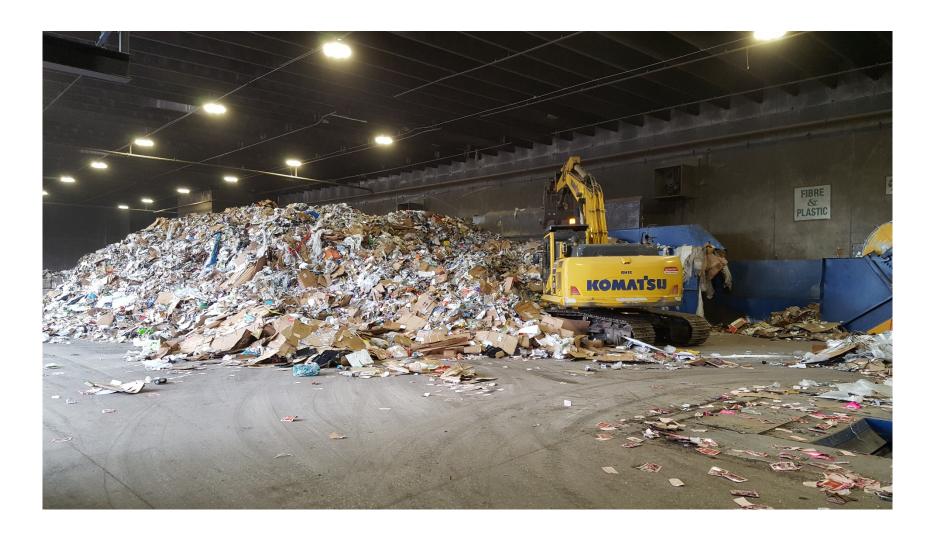

service and strong awareness for the environment with the goal of diverting as much waste as possible
- LRS owns and/or operates nearly 10 strategically-located MRFs and a newly commissioned single-stream facility with state-of-the-art technology

#### **Highly Attractive Footprint**



#### 2018B Revenue Breakdown



#### LRS by the Numbers

Largest private waste-collector in #1 Illinois Million tons of solid waste controlled 2.4+ or processed Packers, Roll-offs, Portable ~450 Restroom and Transfer Vehicles Material Recovery Facilities 10 ("MRFs") plus one single-stream facility Landfills Volume diverted from landfills per 44% vear Households serviced across 250.000 northern Illinois in over 25+ municipalities National and local award 42+ recognitions ~860 **Employees** 

Single Stream









### **System Upgrades**

Optical to clean Brown out of Paper



### **System Upgrades**

**Robot Sorting Plastic** 



### **Before and After Equipment Upgrade**













Batteries in Recycling